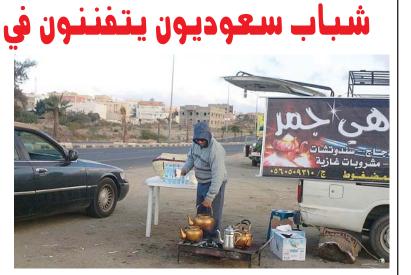

#### حدة – حماد العبدلي

يقمة العيش ببسطات بسيطة لبيع شاي الايجابي اليومي معتبرين ليالي الشهر الذاق ويعود بهم الى الايام الخوالي بعيدا نلى على الجمر، على الارصَّفة في حي الفضيل هي بمثابة موسم لجني الارباح

وسط إقبال كبير من المستهلكين وابدى او الجلوس خلف شاشات التلفاز معتبريز ىباب يضربون اجمل معانى البحث عن معظم هؤلاء الشباب ارتياحهم للمردود بيع الشاي على الجمر هو الاجمل من حيث

<sub>ی</sub> لیالی رمضان یکثر<sup>®</sup> الاقبال علی مقاهی . شيبشية من مختلف الشير ائح من كيار سن والشباب والمراهقين الذين يقصدونها ي ليالي رمضان، حيث تزيد نسبة الإقبال خصوصا من صغار السن الذين يمدون وقتهم فى تدخين الشيشة والمعسل ومشاهدة القنوات ألفضائية ولعبة البلوت حتى اواخر