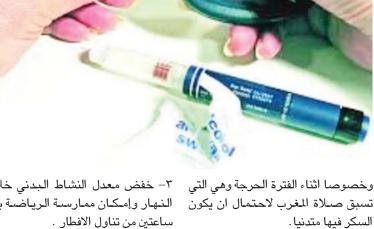

٤– من الضروري ان يكون النظام الغذائي لمريض السكرى صحيا ومتوازنا غنى بالألياف وان يتناول ٣ وجبات واحدة عند الفطور واخرى عند السحور وثالثة بينهما وان يمتنع عن العصائر المصنعة الطويات .

ذات الكثافة المرتفعة ، كما أن التكثيف يشما

٥– الإكثار من شرب الماء . ·- يجب ان لاننسی أعراض انخفاض ستكري وهتى الإحسياس بالجوع مع وخة وصداع وتعرق وشعور بالضعف لعام والعصبية فإذا شعر مريض السكري بهذه الأعراض عليه ان يقطع صيامه ويتدارك نفسه بشرب كأسا من العصير او يتناول ملعقة من العسل او اكل ٣ حبات من التمر ولو كان قبل اذان المغرب بقليل وسيؤجر على نيته بإذن الله .

ويبهدف المعرض إلى توعيه المراجعين

والنادي الرياضي.

ساعتين من تناول الافطار

وخصوصا اثناء الفترة الحرجة وهي التي ٣ – خفض معدل النشاط البدني خلا تسبق صلاة المغرب لاحتمال ان يكون النهار وإمكان ممارسة الرياضة بعد