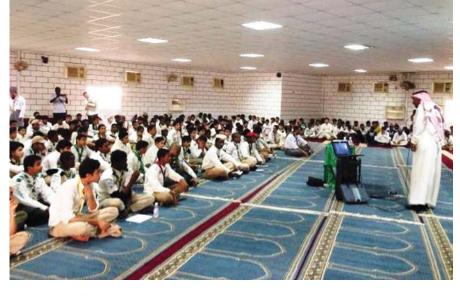

## النادي الكشفى بمكة يطلق الخدمة الرمضانية لضيوف الرحمن

### مكة المكرمة – الدلاد

تطلق الإدارة العامة للتعليم بمنطقة مكة المكرمة مطلع شهر رمضان المبارك النادى الكشفى لخدمة ضيوف الرحمن في الحرم المكي الشَّريف

وقال مدير الإدارة العامة للتعليم بمنطقة مكة المكرمة الأستاذ محمد بن مهدي الحارثي إنه سيتم مشاركة ٤٠ كشاف و٥٠ قائدا كشفيا طوال الشهر الفضيل من أجل تقديم أفضل الخدمات لقاصدى بيت الله الحرام من المعتمرين والمصلين مشيرا إلى أن الطلاب والكشافة سوف يشاركون مع القوة الخاصة لأمز المسجد الحرام من خلال توجيه المصلين والمعتمرين إلى المشايات المخصصة وتسهيل الحركة للوصول إلى صبحن البطواف ، والمشتاركة في تنظيم سفر وموائد الإفطار و توزيع الوجبات بالتعاون مع جمعية الإحسان والتكافل الاجتماعي ومؤسسة الراجحي

الصحية بالحرم إلى مركز الطوارئ بأبراج الصفوة المشاركين في كيفية التعامل مع مرتادي البيت مقر لاستضافة الطلاب والكشافة القادمين من خارج الصرام وفي مجال الأمن والسيلامة والإستعافات ٥ مكة المكرمة بغرض تمكينهم من أداء مناسك العمرة وأضماف قبائلا تم عقد دورات تدريبية للكشافة 🚽 الأولية والدفاع المدني مشيرا إلى أنه تم تخصيص 🚽 ومشاركة زملائهم في خدمة ضيوف الرحمن .