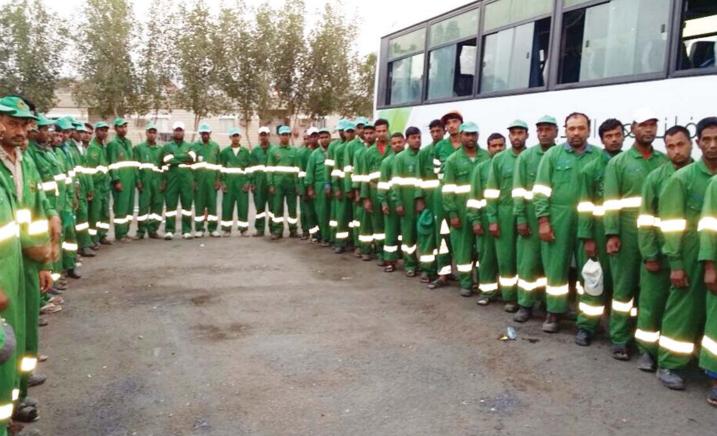

# أمانة المدينة تجند ١٤٢٠ عمال للنظافة خلال شعر رمضان والعيد

المدينة المنورة – جازي الشريف اعتمدت أمانة منطقة المدينة المنور قخطة أعمال النظافة خلال شهر رمضان المبارك ، والتى تتضمن تكثيف جهود النظافة في الأسواق العامة والأحياء بهدف الوصول إلى أعلى المعدلات لمستوى النظافة والإصحاح البيئي فى احياء وشوارع جميع المناطق خصوصاً المنطقة المركزية والمنطقة المحيطة بالمسجد النبوى الشريف اللذان يشهدان كثافة عالية من الزوار والمعتمرين. وقد كرست الخطة الطاقات البشرية والألية المدرجة في عقد النظافة ودعمها للعمل خلال الشهر الكريم ، حيث اوضح وكيل أمانة منطقة المدينة المنورة للخدمات الأستاذ سلامة بن سلمان اللهيبي أن الخطة التشغيلية المعتمدة لشهر رمضان المبارك قد بدأت يوم السبت التاسع من شهر شعبان وستستمر حتى الثامن من شهر شوال القادم، مبيناً بأنه تم دعم الخطة بزيادة أعدد العمالة والمعدات بما يسد الاحتياج المتزايد لهذه الفترة ، من جانبه بين مدير عام الإدارة العامة للنظافة في أمانة منطقة المدينة المنورة المهندس محمد بن على العلوي إن عدد العاملين في خدمات النظافة الميدانية سيكون أكثر من (٣٤١٠) عمال مع الزيادة أيضا في عدد المشرفين والمراقبين والسائقين ، منوها بأن الدعم يشمل الأليات العاملة التي يبلغ عددها أكثر من (٤١٠) آلية مختلفة ما بين ضواغط كبيرة وصغيرة وقلابات ومكانس

وغيرها، فيما لفت بأنه سيتم توزيع العمالة الاهتمام بالمنطقة المركزية المحيطة بالمسجد والمعدات على المناطق والأحياء بحسب الخطط

النبوى بشكل خاص ، وأضىاف أيضا بأن

الأداء المقدم ومعالجة معوقات العمل أولأ بأول بالتنسيق مع البلديات الفرعية . كما بين أيضاً التشغيلية لكل بلدية، والتي سوف تغطى كافة وكالة الخدمات ستكثف أيضما جهودها بأن تكثيف الاستعداد شملت أيضا موقع هذا العمل وبما يحافظ على أعلى معدلات تتزايد الكثافة البشرية مثل المنطقة المركزية في مهام النظافة والتجهيزات الاستهلاكية