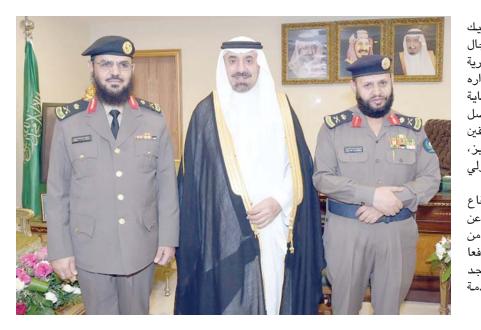

لمبادرة غذائمي علاجى لعدد ممن تم منحهم شهادة ومنحها الدكتوراه الفخرية الدكتوراه الفخرية وتعينهم ممتدحه الدور الذي يقوم به سفراء لمبادرة غذائى علاجى. المركز تحت اشراف الدكتو

منتجاتهن امام اكثر من

فى خدمة الدين ثم المليك قلّد صاحب السمو الأمير و ألوطن، ومنوها بجهود رجال الأمن وعموم القوات العسكرية جلوى بن عبدالعزيز بن فى حفظ الأمن واستقراره مساعد، أمير منطقة نجران، في مكتبه بديوان الإمـارة ، والدفاع عن الوطن وحماية أراضيه، بفضل الله ثم بفضل مدير الدفاع المدنى بمنطقة قيادة خادم الحرمين الشريفين نجران اللواء على بن محمد الملك سلمان بن عبدالعزيز، العمرى، ومدير سجون منطقة نجران اللواء عقيل بن عبدالله وسمو ولي عهده، وسمو ولي ولي العهد . حفظهم الله .. العقيل، رتبتهما الجديدة، عقب صدور الأمر السامى الكريم من جانبه، عبّر مدير الدفاع المدنى ومدير السمجون عن بترقيتهما إلى رتبة لواء. سعادتهما بالثقة الغالية من وهذأ سموه اللواء العمرى ولاة الأمر، عادّين ذلك دافعا واللواء العقيل بالثقة الكريمة، لمواصيلة العطاء بكلجد معربا عن أمنياته لهما بالتوفيق وإخلاص في سبيل خدمة والسداد ، وأن يكون هذا حافزا لبذل المزيد من الجهد والعطاء،