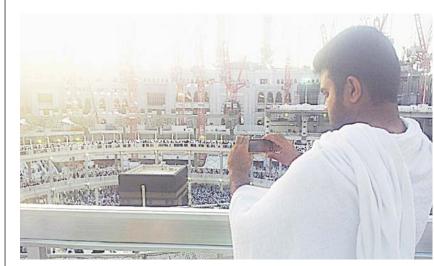

## "عُمّار مكة" يوثقون مشاهد الحرم عبر النقال ويبثون مشاعرهم لأهاليهم

#### مكة المكرمة – البلاد

يحكى المشهد اليومى لساحات المسجد الحرام فى شهر رمضان المبارك رواية إيمانية منتشرة في كل جنباته ، ثقافات وعادات ، شعوب ودول ، وخلال شهر رمضان تتحول ساحات المسجد الحرام والمناطق المحيطة به بعد انتهاء الصلوات إلى ساحة توثيق الذكريات يحيطها الجو الإيماني ، و تجولت عدستنا في ساحات معلم مادة الحديث في بلاده يقول : مكة المكرمة الحرم المكى الشريف ورصدت توثيق المعتمرين والزوار لمشاهد الحرم لتبقى ذكرى خالدة على مدى الأزمـان، ويظل يعشيون بهذه الذكريات بعد عودتهم إلى ديارهم .

المعتمر محمد بسيونى من جمهورية مصر العربية تحدث قائلًا: قدمتُ مكة من يومين بمفردي وزوجتى وأبنائى فى مصبر، و الحرم مليئ بالمشاعر الإيمانية وما أشاهد من التوسعات الهائلة ، فأحببتُ أن أشارك عائلتي

بما أشعره به من المشاعر الإيمانية بصور حديثة على مدى الساعات.

وأما المعتمر أحمد حاج من جمهورية ليبيا العربية أكد إن الهاتف النقال سلعة مطورة وأردتُ أن تبقى رحلتى إلى الحرمين عندما أعود لدياري ذكرى خالدة وأظل أعيش بها ما حييت . وأما المعتمر الباكستاني محمد عالم خان مأوى أفئدة المسلمين ومنبع رسالة النبى الأمين، منه شياع الإسيلام ، فأضياء الكون والمكان، وما نشاهده اليوم من التوسعات الهائلة للحرم المكى شيئ فوق الخيال، والتعامل الحسن الذي أوجدناه من أهل مكة ومن الذين استقبلونا مغاير تماما عما كما نسمعه، حفظ الله بلاد الحرمين من كل سبوء وأثاب حكومة الملك سلمان على مايبذلون من خدمات لراحة ضيوف الرحمن .