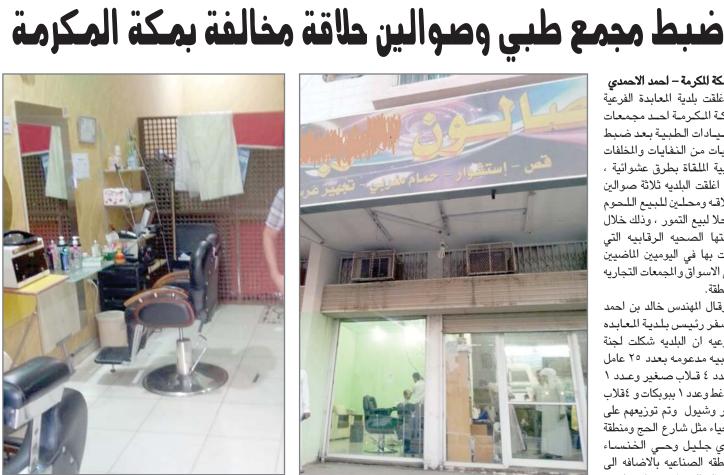

الفرعيه ان البلديه شكلت لجنة رقابیه مدعومه بعدد ۲۰ عامل وعدد ٤ قبلاب صبغير وعدد ١ ضاغط وعدد ١ ببوبكات و ٤قلاب كبير وشيول وتم توزيعهم على الاحياء مثل شارع الحج ومنطقة وادي جليل وحسى الخنساء ومنطقه الصناعيه بالاضافه الى العماله الاستاسيه المتواجده بالمواقع ، وقد تم مصادرة (١٣) ماكينة حلاقه و $(\Lambda)$  امو اس حلاقه متعدد الاستعمال و(٢٧) علبة كريم صنفرة و(٤) فرش حلاقه ، کما تم نقل مایقارب (۱۱۵) طن من المخلفات الصلبه والعضويه

مكة الكرمة – احمد الاحمدي

تحت رعاية المدير العام للشؤون

الصحية بمنطقة مكة المكرمة الدكتور

مصطفى بن جميل بلجون ، أطلقت

أمس إدارة الصحة العامة بمكة المكرمة

المرحلة الأولى للمسح الصحى الاولى

التجريبي بمكة المكرمة و التي تستمر

وأوضح مساعد مدير عام الشئون

الصحية للصحة العامة بمنطقة

مكة المكرمة الدكتور عبدالحفيظ

تركستاني بأن المسح الصحي عبارة

عن عملية جمع وتحليل البيانات

لدة اسبوعين.

جالون و(٦) براميل كبيرة، ومصادرة اقمشة وعلب صابون ودراجات هوائيه واتلافها بالكامل ، اضافة الى مصادره (۷۰) کیلو تمور و(۲۰) کیلو

وأشيار المهندس خالد بصفر الى أن البلدية عمدت إلى تكثيف مراقبة الأسسواق التجارية والغذائية من خلال العديد من اللجان والفرق الميدانية

التى تم تشكيلها لهذا الغرض والتأكد من سلامتها وسلامة المعروضات الغذائية باستمرار ومتابعة تنفيذ الاشتراطات الصحية ومنع انتشار الظواهر السلبية ، خاصة خلال هذه الايام للاشتراطات الصحية .

التى ترتفع فيها درجات الحراره بمكه المكرمه ومع قرب حلول شهر رمضان المبارك ، مؤكدا بأن البلديه لن تتوانى عن تطبيق لائمة الجزاءات على المخالفين