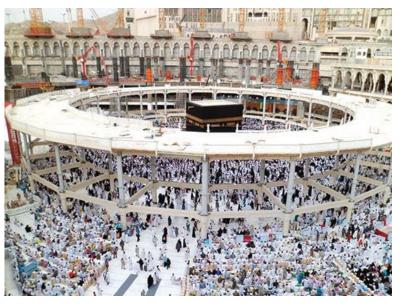

> وتشهد العاصمة المقدسة حاليا العديد من المشروعات التطويرية التنموية العملاقة والذى يجىء على رأسبها مشروع الملك عبدالله بن عبد العزيز يرحمه الله لتوسعة المسجد الحرام والساحات المحيطة به والتى تعتبر اكبر توسعة فى تاريخ

الحرم المكى الشريف من حيث المساحة والتكلفة اذ بلغت تكلفة المشروع ٨٠ شهر رمضان المبارك من عام ١٤٣٢هـ مليارا وتمت التوسىعة على مساحة ويتضمنٍ هذا المشروع مسارات مدرجة تقدر بـ ٤٠٠ الف متر مربع وبعمق یقدر به ۳۸۰ مترا وسوف تضاعف هذه التوسعة العملاقة للمسحد الحرام الطاقة الاستيعابية له بما يتناسب زيادة اعداد تزويد الساحات بمظلات متحركة على الحجاج والمعتمرين في كل عام بما يساهم ويمكنهم من اداء مناسكهم بكل سهولة ويسر.

## توسعة صحن الطواف

وتلطيف المهواء الخارجي كما تشمل اضيافة لمشيروع التوسيعة العملاقة توسعة صحت المطاف على انشاء رواق لصحن الطواف حول الكعبة المشرفة جديد بطابع هندسى معماري حديث والذى يعد نقلة كبرى فى خدمات كما يتضمن المشروع تخصيص مسار قاصدي بيت الله الحرام حيث سيزيد خاص لذوى الاحتياجات الخاصة يتسع بعد استكمال جميع مراحله الثلاثة من له (۸۰۰۰) طائف في الساعة الواحدة الطاقة الاستيعابية للمطاف الى اكثر من لترتفع الطاقة الاستيعابية لصحن ١٠٥ الاف طائف في الساعة الواحدة المطاف الى قرابة ١٠٥ الاف طائف في وكان خادم الحرمين الشريفين الملك الساعة بدلا من ٤٨ الف طائف.